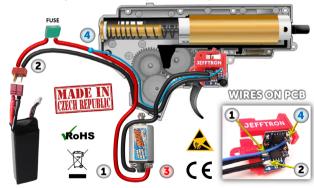

## How connect device into the gun

- 1) Separate black wire connect to the motor negative (-M on board).
- **2)** Other black wire (**-B** on board) lead to the stock together with red wire, there are attached deanT connector and 30A fuse on them.
- 3) Free end of red wire connect to the motor positive.
- 4) Blue wire lead inside the gearbox together with other wires.

Verify if the contacts fit into the gearbox without any problems. Check right function trigger and cut-off lever with plunger. On the right half of the gearbox grind the pins pushing the wires. Be extra sure to connect the red and black wires appropriately, otherwise you should destroy the device, weapon or battery.