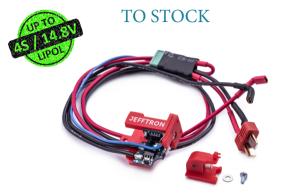

## **ACTIVE BRAKE - V2**

## Limitation: spring M160 (current 25A)

This device has to install expert. He must know how to disassemble airsoft gun and solder. Never use soldering gun!

www.jefftron.net